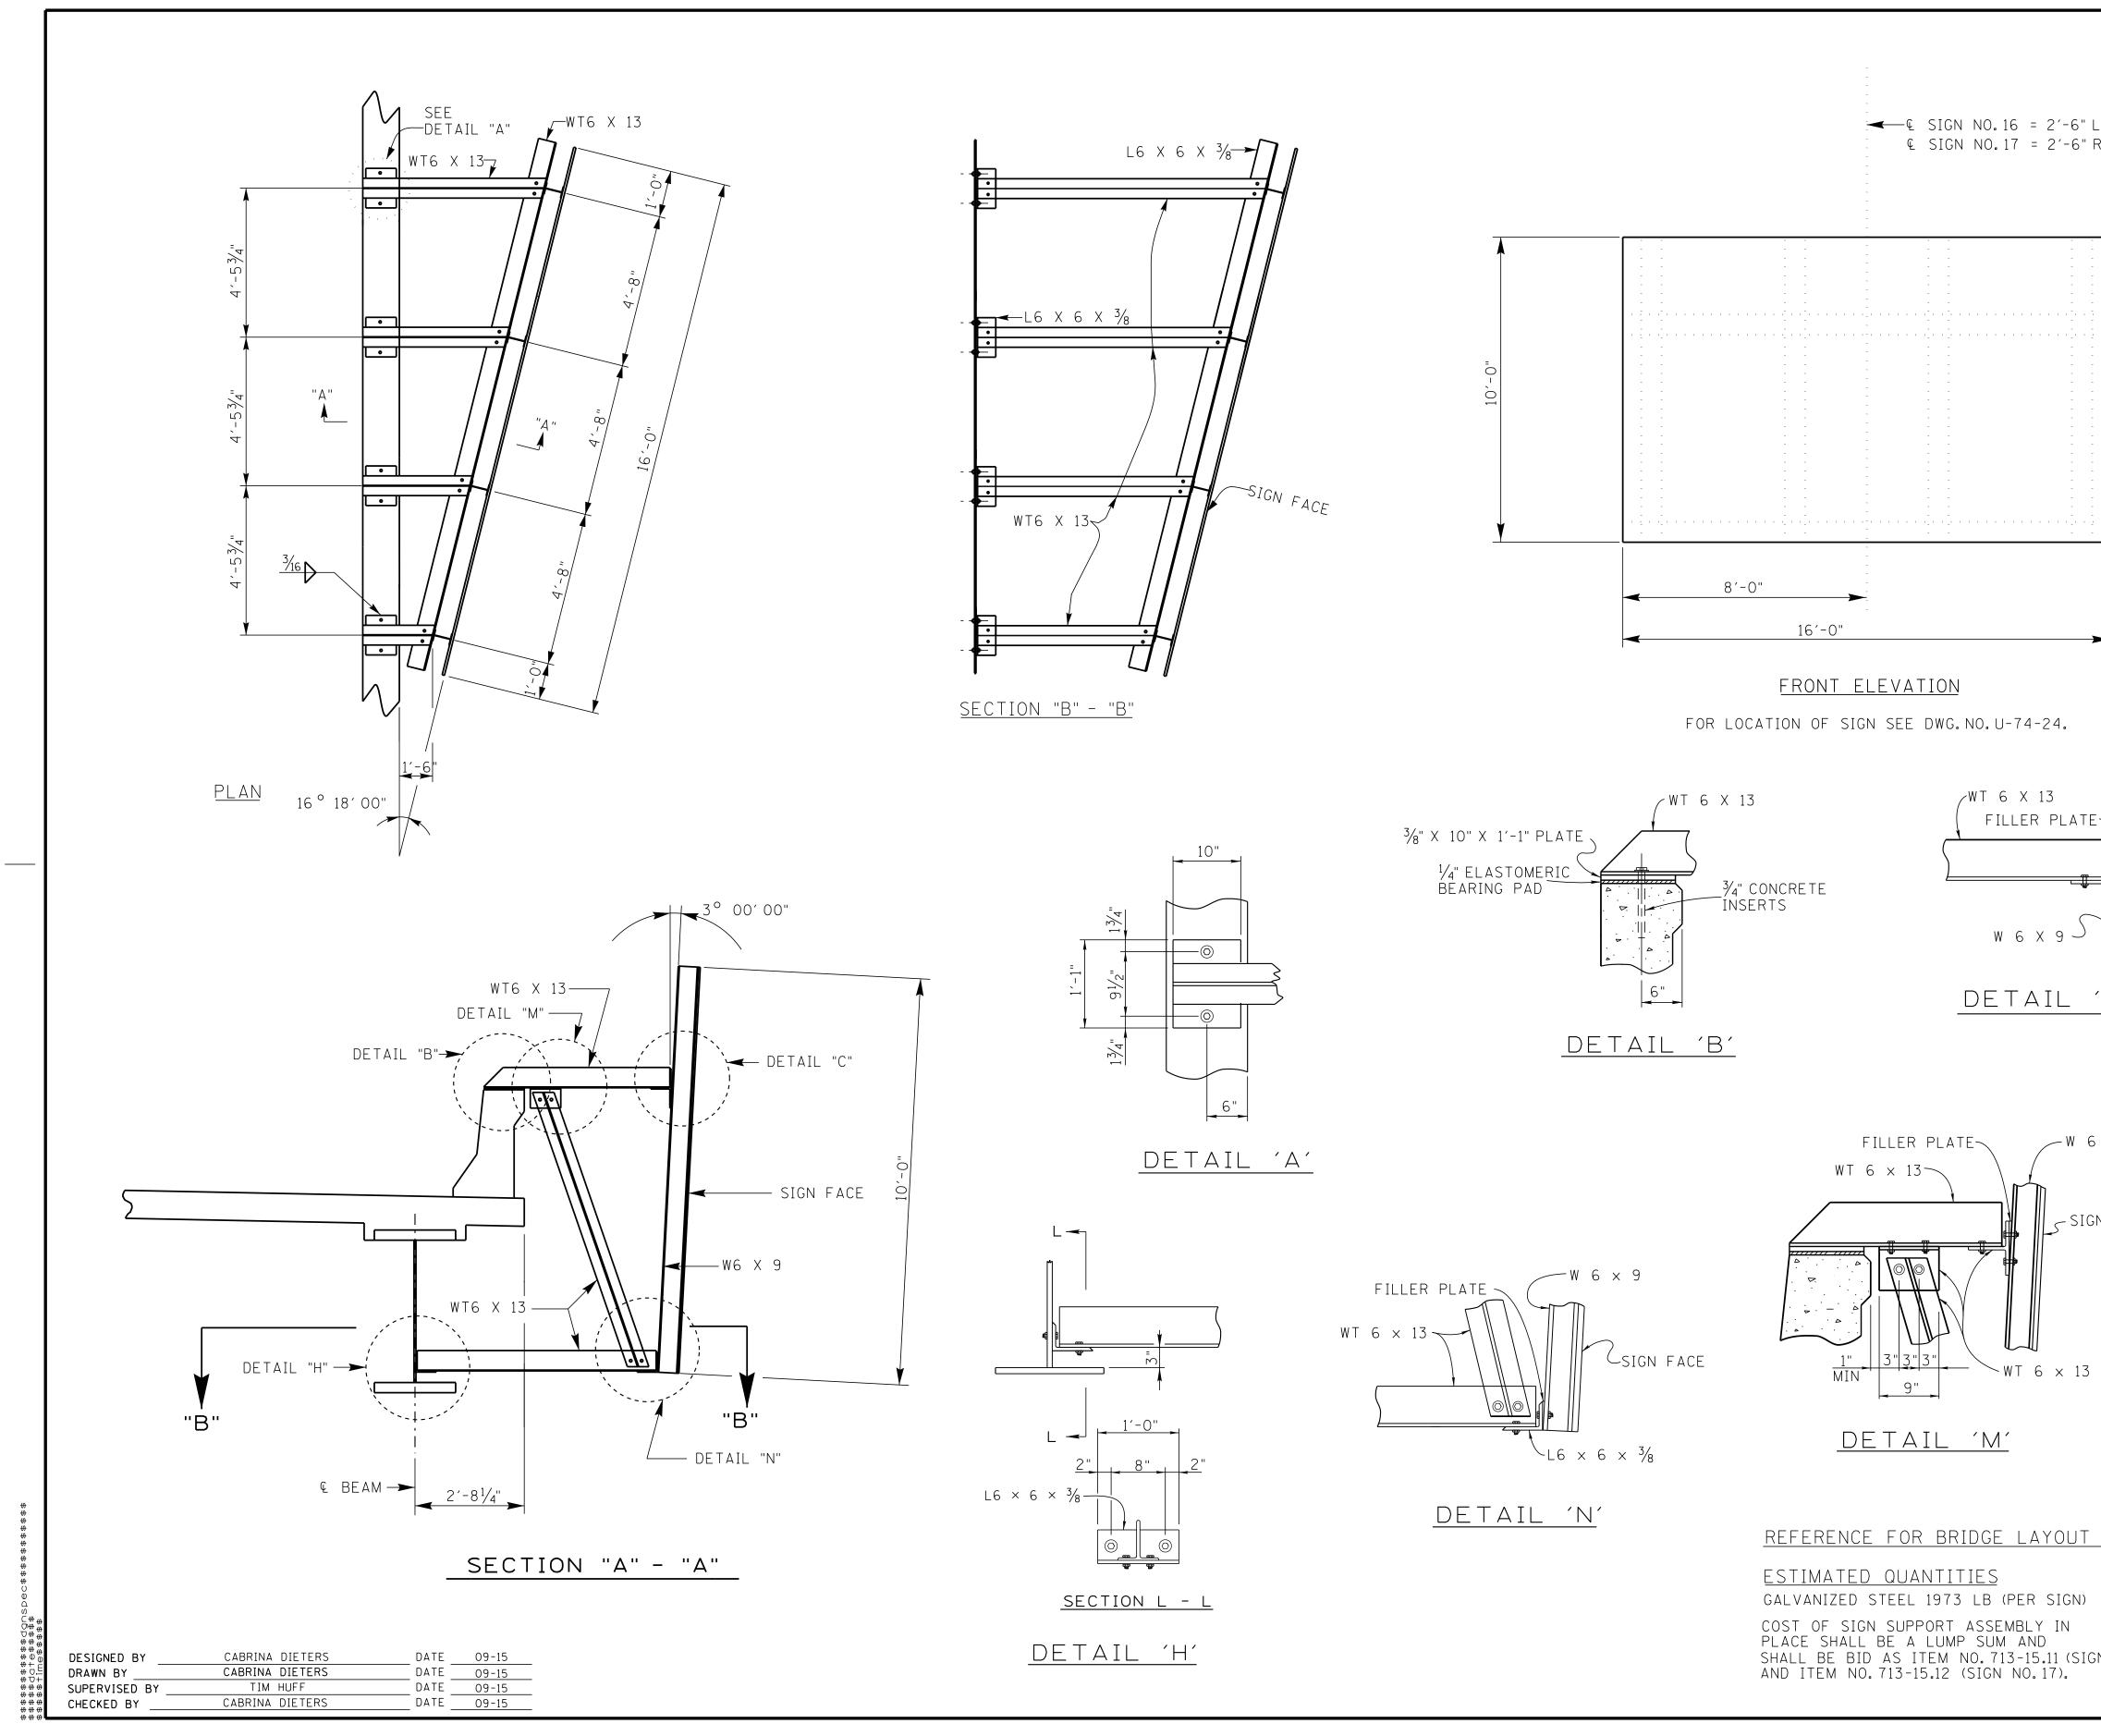

|                        |                                                                                                                                                                                                                      | 100                                                   | -44                                                                  |                                                                 |                                                                                                               |                                                 |
|------------------------|----------------------------------------------------------------------------------------------------------------------------------------------------------------------------------------------------------------------|-------------------------------------------------------|----------------------------------------------------------------------|-----------------------------------------------------------------|---------------------------------------------------------------------------------------------------------------|-------------------------------------------------|
|                        |                                                                                                                                                                                                                      | F                                                     | <b>ROJECT</b>                                                        | NO.                                                             | <b>YEAR</b><br>2015                                                                                           | SHEET NO.<br>25H                                |
|                        | RIGHT CENTER LANE                                                                                                                                                                                                    |                                                       | 11040                                                                | 1101                                                            | REVISIONS                                                                                                     |                                                 |
| 2'-6" RIGHT OF 🍳       | OUTERMOST LANE                                                                                                                                                                                                       | NO.                                                   | DATE                                                                 | BY                                                              | BRIEF                                                                                                         | DESCRIPTION                                     |
|                        |                                                                                                                                                                                                                      |                                                       |                                                                      |                                                                 |                                                                                                               |                                                 |
| <br>                   |                                                                                                                                                                                                                      |                                                       |                                                                      |                                                                 |                                                                                                               |                                                 |
|                        |                                                                                                                                                                                                                      |                                                       |                                                                      |                                                                 |                                                                                                               |                                                 |
|                        |                                                                                                                                                                                                                      |                                                       |                                                                      |                                                                 |                                                                                                               |                                                 |
|                        | CAUTION NOT                                                                                                                                                                                                          | E:                                                    |                                                                      |                                                                 |                                                                                                               |                                                 |
|                        | ALL DIMENSIONS AS SHOW<br>SHALL BE VERIFIED BY<br>PRIOR TO FABRICATION                                                                                                                                               | ' FIE                                                 | LD MEA                                                               | SUREN                                                           | MENTS                                                                                                         |                                                 |
|                        | THE SIGN FACE OR ANY S<br>BE LOWER THAN BOTTO                                                                                                                                                                        |                                                       |                                                                      |                                                                 |                                                                                                               |                                                 |
|                        | MATERIAL SF                                                                                                                                                                                                          | PEC                                                   | CIFI                                                                 | СА-                                                             | FIONS                                                                                                         |                                                 |
|                        | 1. WELDING SHALL BE IN<br>STANDARD SPECIFICA<br>SUPPORTS FOR HIGHW<br>TRAFFIC SIGNALS. (2                                                                                                                            | TION<br>Vay S                                         | S FOR<br>SIGNS, I                                                    | STRU(<br>_UMIN                                                  | CTURAL                                                                                                        |                                                 |
| 4.                     | 2. ALL STEEL SHALL BE<br>FABRICATION AND CC<br>OF ASTM-A123. DAMA<br>REPAIRED SUBSEQUEN                                                                                                                              | NFOF<br>AGE 1                                         | RM TO T<br>FO THE                                                    | THE R<br>COAT                                                   | EQUIREMENTS                                                                                                   |                                                 |
|                        | 3. MATERIAL FOR STEEL<br>Plates shall be as                                                                                                                                                                          |                                                       |                                                                      |                                                                 | PE AND                                                                                                        |                                                 |
| BLATE                  | 4. ALL BOLTS FOR STRU<br>Shall BE ⅔4" Ø GALV<br>NUTS ARE TO BE OF                                                                                                                                                    | CTUR<br>/ ANIZ                                        | AL STE<br>ED A32                                                     | EL CC<br>5 ST                                                   | EEL.                                                                                                          |                                                 |
|                        | 5. ALL HOLES IN STRUCT<br>BE SUB-PUNCHED OR<br>TO SIZE AND MATCH<br>THE SHOP.                                                                                                                                        | SUB-                                                  | -DRILLE                                                              | $D \frac{1}{8}''$                                               | SMALL, REAM                                                                                                   |                                                 |
| 9 )                    | 6. CONCRETE ANCHORS S<br>SHALL FURNISH ANCH                                                                                                                                                                          |                                                       |                                                                      |                                                                 |                                                                                                               | CTOR                                            |
| <u>L 'C'</u>           | INDEPENDENT TESTIN<br>CONCRETE AS PRESCI<br>SPECIFICATIONS. THE<br>$\frac{3}{4}$ " Ø ANCHORS IS 18<br>SUB-SET $\frac{3}{32}$ " TO $\frac{1}{4}$ "<br>IN PLACE, TO AN EQ<br>10,000 LB. SLIPPAGE<br>DEPARTMENT WILL PE | IG LA<br>RIBEI<br>REC<br>,000<br>AND<br>IUIVA<br>SHAI | BORATC<br>D BY TH<br>DUIRED<br>LB. THE<br>TORQUE<br>LENT D<br>LL NOT | NRY U<br>HE TE<br>ULTIM<br>ULTIM<br>UNI<br>INI<br>IRECT<br>EXCE | SING CLASS<br>NNESSEE HIG<br>IATE LOAD F<br>TS SHALL BE<br>TH BASE PL<br>PULL OUT<br>ED <sup>1</sup> /4". THE | SHWAY<br>OR<br>ATE<br>_OAD OF                   |
| -W6×9                  | SITE TO INSURE THE<br>INSTALLATIONS NOT<br>MUST BE CORRECTED<br>TO PREVENT DAMAGE<br>NOT TO BE PREFORM                                                                                                               | SPE<br>MEET<br>AT<br>TO                               | CIFIED<br>FING TH<br>THE CO<br>THE BE                                | IN PL<br>ESE F<br>NTRAC<br>AM P                                 | LACE REQUIR<br>Requirement<br>Ctor's expe<br>Jllout test                                                      | EMENTS.<br>S<br>NSE.<br>ARE                     |
| SIGN FACE              | INTO THE SIDE OF T<br>ANCHOR IS IN PLACE<br>IF ANY ANCHOR COME<br>OF THE MEMBER THE<br>THE CONTRACTOR TO<br>THE RESIDENT ENGIN                                                                                       | HE P<br>IT S<br>ES LC<br>N IT<br>REP                  | RESTRE<br>Shall E<br>Dose Du<br>Shall<br>Air IT,                     | SSED<br>BE CHI<br>JRING<br>BE T<br>TO T                         | BOX BEAMS.<br>ECKED FOR T<br>AND AFTER<br>HE RESPONSI<br>HE SATISFA(                                          | AFTER<br>TGHTNESS.<br>INSTALLATION<br>BILITY OF |
|                        | 7. NO BURNING OF HOLES<br>STRUCTURAL MEMBER                                                                                                                                                                          | SHA                                                   | LL BE                                                                | ALLOW                                                           | ED FOR THE                                                                                                    |                                                 |
| × 13                   | CONNECTIONS. ALL H                                                                                                                                                                                                   | ULES                                                  | SHALL                                                                | de U                                                            | RILLEU.                                                                                                       |                                                 |
|                        |                                                                                                                                                                                                                      |                                                       |                                                                      |                                                                 |                                                                                                               |                                                 |
|                        |                                                                                                                                                                                                                      |                                                       | BURE                                                                 | AU OF                                                           | FRANSPORT<br>highways<br>dtorta                                                                               |                                                 |
|                        |                                                                                                                                                                                                                      | SIG                                                   | N NC                                                                 | )S. 1                                                           | RT DETA                                                                                                       | 17                                              |
| <u>0UT U-74-24</u>     | II                                                                                                                                                                                                                   |                                                       |                                                                      |                                                                 | 640 0\<br>DUTE 33                                                                                             | /ER                                             |
| SIGN)                  |                                                                                                                                                                                                                      |                                                       | TATI                                                                 | )N (                                                            | 12+07.21<br>OUNTY                                                                                             |                                                 |
| IN                     | $\bigcirc$                                                                                                                                                                                                           |                                                       | KNU                                                                  | 20                                                              |                                                                                                               |                                                 |
| 11 (SIGN NO.16)<br>7). | CORRECT CORRECT                                                                                                                                                                                                      | 1                                                     |                                                                      |                                                                 |                                                                                                               |                                                 |
|                        | V                                                                                                                                                                                                                    |                                                       |                                                                      |                                                                 |                                                                                                               | U-75-32                                         |